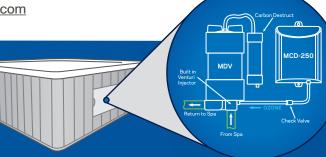

### Ozone Output

Simple to Install

The diagram at left shows

cUlus CE working CTUSUS

an MCD-250 installation concealed behind the spa skirt

Learn more at www.delozone.com