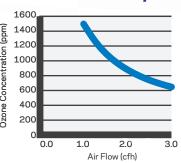

### Ozone Output

Simple to Install

The diagram at left shows

cUlus CE working CTUSUS

an MCD-250 installation concealed behind the spa skirt

Learn more at www.delozone.com